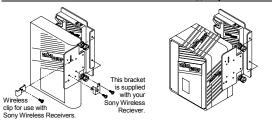

## To mount a Wireless Receiver on the side of the Battery, use just the Side Plate.

To mount a Wireless Receiver behind the Battery, use both Plates and adjust them for a proper fit.

World Headguarters 14 Progress Drive, Shelton, CT U.S.A. Tel (203) 929-1100 support@antonbauer.com