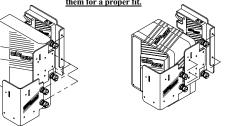

## To mount a Wireless Receiver on the side of the Battery, use just the Side Plate.

To mount a Wireless Receiver behind the Battery, use both Plates and adjust them for a proper fit.

World Headguarters 14 Progress Drive, Shelton, CT U.S.A. Tel (203) 929-1100 support@antonbauer.com